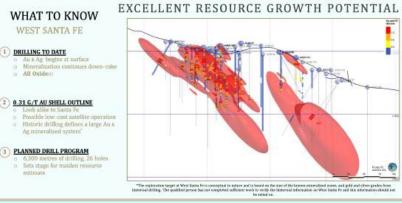

#### WEST SANTA FE PHASE ONE DRILLING IN 2025

- > PHASE ONE DRILL PROGRAM 6500 METRES
- 26 RC drill holes to verify historic drilling and step-out on strike and down dip
- Drilling can be done under a Notice of Intent: rapid BLM permitting
- Historic drilling defines a large, shallow oxide Au and Ag system unconstrained by drilling