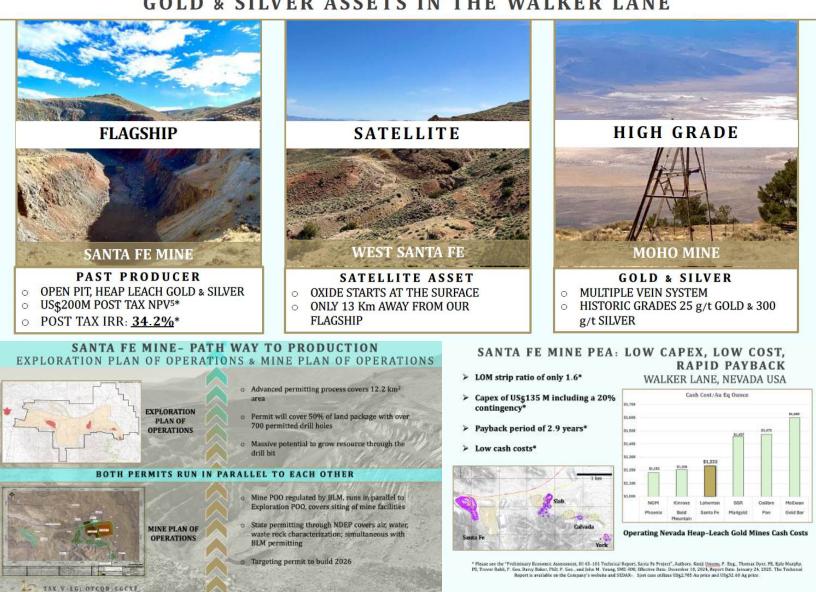

# LARGE-SCALE GOLD OXIDE DEPOSITS WALKER LANE, NEVADA USA GOLD & SILVER ASSETS IN THE WALKER LANE

## SUBSTATION

WHAT TO KNOW SANTA FE DEPOSIT

1) SANTA FE PIT OXIDE

COMPETENT WALL ROCK

HIGHEST IN NEVADA\*

OVERALL OXIDE GRADE AMON

SIGNIFICANT OXIDE REMAINING IN HIGH WALL

SANTA FE DEPOSIT

# POWERLINE TO SUBSTATION ON LG PROPERT PIT EXPANSION

SANTA FE MINE PEA: ROBUST ECONOMICS WALKER LANE, NEVADA USA

#### SANTA FE MINE PEA: UPSIDE OPPORTUNITES WALKER LANE, NEVADA USA

> DRILL, DRILL, DRILL: Add ounces through the drill bit

- Slab has high-grade oxide potential to the north and under the \$1950 resource pit shell
- Potential for +200,000 oz oxide resource expansion
- Met Testing: PEA points to additional testing for Slab-Calvada to improve Au

SLAB-CALVADA COMPLEX

WEST SANTA FE