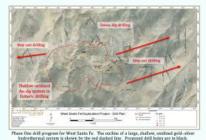

#### WEST SANTA FE PHASE ONE DRILLING IN 2025

- > PHASE ONE DRILL PROGRAM 6500 METRES
- 26 RC drill holes to verify historic drilling and step-out on strike and down dip
- Drilling can be done under a Notice of Intent: rapid BLM permitting
- Historic drilling defines a large, shallow oxide Au and Ag system unconstrained by drilling