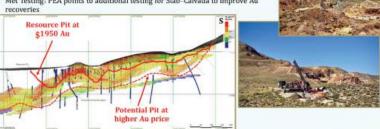

#### SANTA FE MINE PEA: UPSIDE OPPORTUNITES WALKER LANE, NEVADA USA

> DRILL, DRILL, DRILL: Add ounces through the drill bit

- Slab has high-grade oxide potential to the north and under the \$1950 resource pit shell
- Potential for +200,000 oz oxide resource expansion
- Met Testing: PEA points to additional testing for Slab-Calvada to improve Au